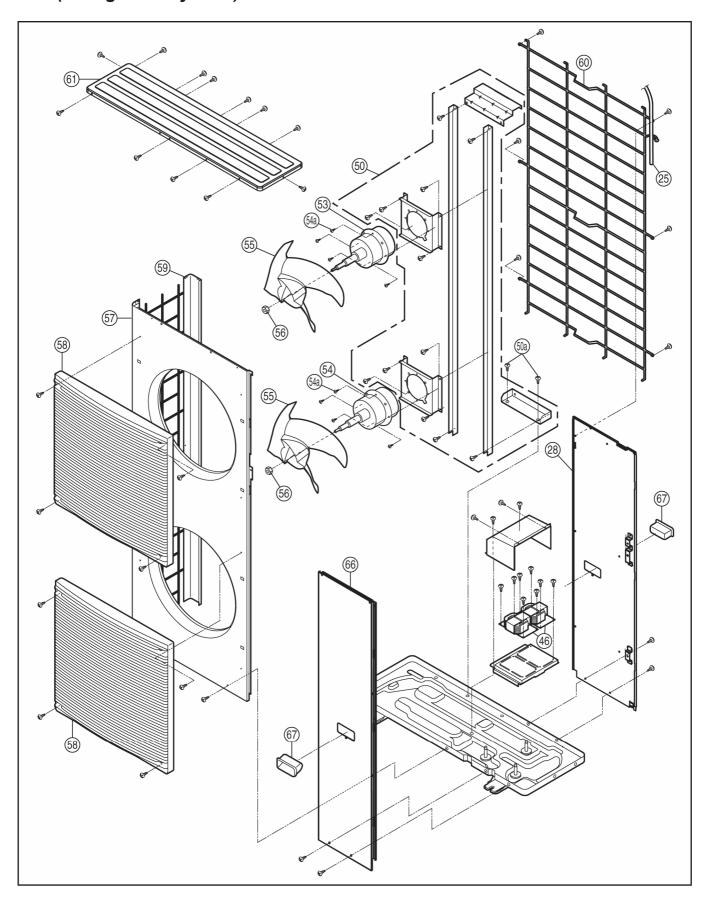

# 19.1 WH-MDF09C3E5 WH-MDF12C6E5 WH-MDF14C6E5 WH-MDF16C6E5 (Refrigerant System)

- The above exploded view is for the purpose of parts disassembly and replacement. The non-numbered parts are not kept as standard service parts.

## < Model: Refrigerant System >

| REF.<br>NO. | DESCRIPTION & NAME                   | QTY. | WH-<br>MDF09C3E5 | WH-<br>MDF12C6E5 | WH-<br>MDF14C6E5 | WH-<br>MDF16C6E5 | REMARKS |
|-------------|--------------------------------------|------|------------------|------------------|------------------|------------------|---------|
| 1           | BASE PAN ASS'Y                       | 1    | CWD52K1251       | ←                | ←                | <b>←</b>         |         |
| 2           | COMPRESSOR                           | 1    | 5JD420XAA22      | ←                | ←                | <b>←</b>         | 0       |
| 3           | ANTI-VIBRATION BUSHING               | 3    | CWH50055         | ←                | <b>←</b>         | ←                |         |
| 4           | NUT FOR COMP. MOUNT.                 | 3    | CWH561049        | ←                | <b>←</b>         | ←                |         |
| 4a          | PACKING                              | 3    | CWB811017        | ←                | <b>←</b>         | <b>←</b>         |         |
| 5           | CRANKCASE HEATER                     | 1    | CWA341053        | ←                | <b>←</b>         | <b>←</b>         |         |
| 6           | CONDENSER COMPLETE                   | 1    | CWB32C3035       | ←                | ←                | <b>←</b>         |         |
| 7           | HIGH PRESSURE SENSOR                 | 1    | CWA50C2570       | ←                | ←                | <b>←</b>         |         |
| 8           | DISCHARGE MUFFLER                    | 1    | CWB121014        | ←                | <b>←</b>         | <b>←</b>         |         |
| 9           | PRESSURE SWITCH                      | 1    | CWA101013        | ←                | <b>←</b>         | <b>←</b>         |         |
| 10          | 3-WAYS VALVE (GAS)                   | 1    | CWB011251        | ←                | <b>←</b>         | ←                |         |
| 11          | 4-WAYS VALVE                         | 1    | CWB001046        | ←                | <b>←</b>         | <b>←</b>         |         |
| 12          | 3-WAYS VALVE (LIQUID)                | 1    | CWB011292        | <b>←</b>         | <b>←</b>         | <b>←</b>         |         |
| 13          | STRAINER                             | 2    | CWB111032        | ←                | <b>←</b>         | <b>←</b>         |         |
| 20          | SOUND PROOF MATERIAL – COMP          | 1    | CWG302265        | ←                | <b>←</b>         | <b>←</b>         |         |
| 21          | SOUND PROOF MATERIAL                 | 1    | CWG302266        | ←                | <b>←</b>         | <b>←</b>         |         |
| 22          | SOUND-PROOF BOARD ASS'Y              | 1    | CWH15K1019       | <b>←</b>         | <b>←</b>         | <b>←</b>         |         |
| 23          | V-COIL COMPLETE – 4-WAYS VALVE       | 1    | CWA43C2169J      | ←                | <b>←</b>         | <b>←</b>         | 0       |
| 24          | V-COIL COMPLETE – EXP. VALVE         | 1    | CWA43C2385       | ←                | ←                | <b>←</b>         | 0       |
| 25          | SENSOR-OD TEMP./COIL                 | 1    | CWA50C2730       | ←                | ←                | <b>←</b>         |         |
| 26          | SENSOR-COMP.DISCHARGE                | 1    | CWA50C2576       | <b>←</b>         | <b>←</b>         | <b>←</b>         |         |
| 27          | SENSOR-COMP. TOP                     | 1    | CWA50C2629       | ←                | <b>←</b>         | <b>←</b>         |         |
| 27a         | SENSOR-COMP. DEF.                    | 1    | CWA50C2577       | <b>←</b>         | <b>←</b>         | <b>←</b>         |         |
| 28          | CABINET REAR PLATE                   | 1    | CWE02K1019A      | <b>←</b>         | <b>←</b>         | <b>←</b>         |         |
| 29          | CONTROL BOARD CASING                 | 1    | CWH10K1049       | <b>←</b>         | <b>←</b>         | <b>←</b>         |         |
| 31          | TERMINAL BOARD ASS'Y                 | 1    | CWA28K1213       | <b>←</b>         | <b>←</b>         | <b>←</b>         |         |
| 36          | ELECTRONIC CONTROLLER (CAPACITOR)    | 1    | CWA746169        | <b>←</b>         | <b>←</b>         | <b>←</b>         | 0       |
| 38          | ELECTRONIC CONTROLLER (NOISE FILTER) | 1    | CWA745446        | <b>←</b>         | <b>←</b>         | <b>←</b>         | 0       |
| 44          | ELECTRONIC CONTROLLER (MAIN)         | 1    | CWA73C4880R      | CWA73C4882R      | CWA73C4884R      | CWA73C4886R      | 0       |
| 46          | REACTOR                              | 2    | G0C592J00004     | ←                | ←                | <b>←</b>         |         |
| 48          | TERMINAL COVER                       | 1    | CWH171039A       | ←                | ←                | <b>←</b>         |         |
| 49          | NUT FOR TERMINAL COVER               | 1    | CWH7080300J      | <b>←</b>         | ←                | <b>←</b>         |         |
| 50          | BRACKET FAN MOTOR                    | 1    | CWD54K1024       | <b>←</b>         | <b>←</b>         | <b>←</b>         |         |
| 50a         | SCREW-BRACKET FAN MOTOR              | 2    | CWH551040J       | <b>←</b>         | <b>←</b>         | <b>←</b>         |         |
| 53          | FAN MOTOR UPPER                      | 1    | EHDS80AAC        | ←                | <b>←</b>         | <b>←</b>         | 0       |
| 54          | FAN MOTOR BOTTOM                     | 1    | EHDS80BAC        | <b>←</b>         | <b>←</b>         | <b>←</b>         | 0       |
| 54a         | SCREW-FAN MOTOR                      | 8    | CWH551016J       | <b>←</b>         | <b>←</b>         | <b>←</b>         |         |
| 55          | PROPELLER FAN                        | 2    | CWH00K1006       | ←                | <b>←</b>         | <b>←</b>         |         |
| 56          | NUT for PROPELLER FAN                | 2    | CWH561051        | <b>←</b>         | ←                | <b>←</b>         |         |
| 57          | CABINET FRONT PLATE                  | 1    | CWE061098A       | <b>←</b>         | <b>←</b>         | <b>←</b>         |         |
| 58          | DISCHARGE GRILLE                     | 2    | CWE201073        | ←                | <b>←</b>         | <b>←</b>         |         |
| 59          | CABINET SIDE PLATE                   | 1    | CWE04K1023A      | <b>←</b>         | <b>←</b>         | <b>←</b>         |         |
| 60          | WIRE NET                             | 1    | CWD041103A       | <b>←</b>         | <b>←</b>         | <b>←</b>         |         |
| 61          | CABINET TOP PLATE COMPLETE           | 1    | CWE031140A       | <b>←</b>         | <b>←</b>         | <b>←</b>         |         |
| 62          | ACCESSORY COMPLETE                   | 1    | CWH82C1535       | <b>←</b>         | <b>←</b>         | <b>←</b>         |         |
| 66          | CABINET FRONT PLATE                  | 1    | CWE061274A       | ←                | <b>←</b>         | <b>←</b>         |         |
| 67          | HANDLE                               | 2    | CWE161014        | ←                | <b>←</b>         | <b>←</b>         |         |
| 68          | TUBE ASS'Y (CAPILLARY TUBE)          | 1    | CWT07K1541       | <b>←</b>         | <b>←</b>         | <b>←</b>         |         |
| 70          | EXPANSION VALVE                      | 1    | CWB051028        | <b>←</b>         | <b>←</b>         | <b>←</b>         |         |
| 72          | ELECTRO MAGNETIC SWITCH              | 1    | K6C1AYY00003     | <b>←</b>         | <b>←</b>         | <b>←</b>         |         |

| 73 | RECEIVER                    | 1 | CWB141055  | ← | ← | ← |  |
|----|-----------------------------|---|------------|---|---|---|--|
| 75 | ACCESSORY CO. (DRAIN ELBOW) | 1 | CWG87C2030 | ← | ← | ← |  |

- All parts are supplied from PHAAM, Malaysia (Vendor Code: 00029488).
- "O" marked parts are recommended to be kept in stock.