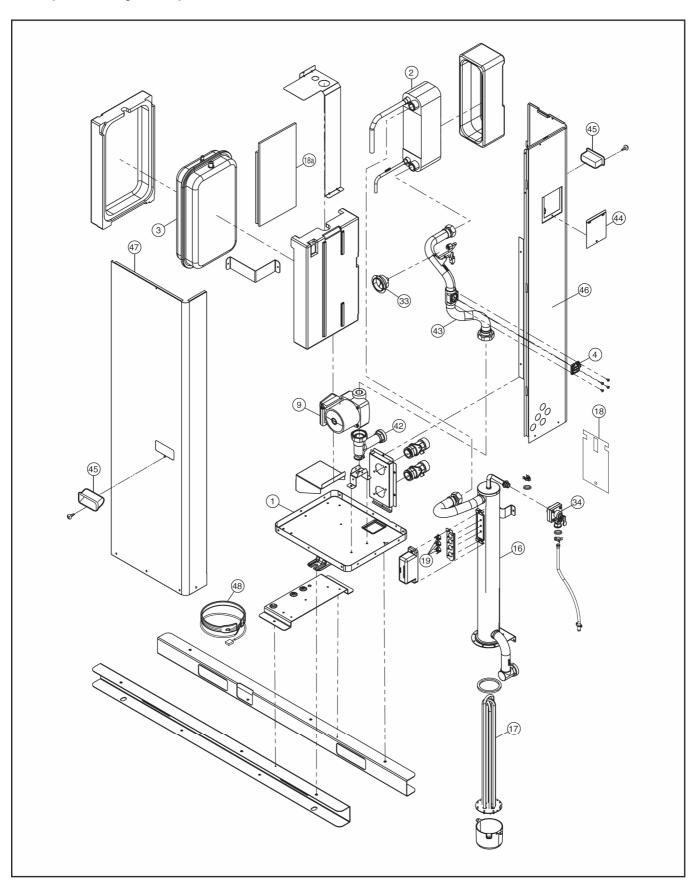

# 19.2 WH-MDF09C3E5 WH-MDF12C6E5 WH-MDF14C6E5 WH-MDF16C6E5 (Water System)

- The above exploded view is for the purpose of parts disassembly and replacement.
- The non-numbered parts are not kept as standard service parts.

### < Model: Water System >

| REF.<br>NO. | DESCRIPTION & NAME               | QTY. | WH-<br>MDF09C3E5 | WH-<br>MDF12C6E5 | WH-<br>MDF14C6E5 | WH-<br>MDF16C6E5 | REMARKS |
|-------------|----------------------------------|------|------------------|------------------|------------------|------------------|---------|
| 1           | BASE PAN                         | 1    | CWD52K1242       | <b>←</b>         | <b>←</b>         | <b>←</b>         |         |
| 2           | HOT WATER COIL-COMPLETE          | 1    | CWB90C1046       | <b>←</b>         | <b>←</b>         | <b>←</b>         | 0       |
| 3           | RECEIVER                         | 1    | CWB141039        | <b>←</b>         | <b>←</b>         | <b>←</b>         |         |
| 4           | FLOAT (FLOW SWITCH)              | 1    | CWB601008        | ←                | ←                | ←                | 0       |
| 9           | PUMP                             | 1    | CWB532096        | ←                | ←                | ←                | 0       |
| 16          | BOTTLE COMPLETE                  | 1    | CWH90C0018       | CWH90C0013       | ←                | ←                |         |
| 17          | HEATER ASS'Y                     | 1    | CWA34K1014       | CWA34K1020       | ←                | ←                | 0       |
| 18          | SOUND PROOF MATERIAL             | 1    | CWG302593        | CWG302592        | <b>←</b>         | <b>←</b>         |         |
| 18a         | SOUND PROOF MATERIAL             | 1    | CWG302594        | <b>←</b>         | <b>←</b>         | <b>←</b>         |         |
| 19          | THERMOSTAT                       | 2/3  | CWA151065        | ←                | ←                | ←                | 0       |
| 20          | ELECTRONIC CONTROLLER-MAIN       | 1    | CWA73C4881R      | CWA73C4883R      | CWA73C4885R      | CWA73C4887R      | 0       |
| 21          | TERMINAL BOARD ASS'Y             | 1    | CWA28K1200       | ←                | <b>←</b>         | ←                |         |
| 25          | TERMINAL BOARD ASS'Y             | 1    | CWA28K1211       | ←                | ←                | ←                |         |
| 26          | TERMINAL BOARD ASS'Y             | 1    | CWA28K1221       | <b>←</b>         | ←                | ←                |         |
| 27          | ELECTRO MAGNETIC SWITCH          | 1    | K6C1AYY00004     | <b>←</b>         | ←                | ←                | 0       |
| 28          | TERMINAL BOARD ASS'Y             | 1    | CWA28K1222       | <b>←</b>         | ←                | ←                |         |
| 29          | RESIDUAL CURRENT CIRCUIT BREAKER | 2/3  | CWA181005        | <b>←</b>         | ←                | ←                | 0       |
| 30          | TRANSFORMER-COMPLETE             | 1    | CWA40C1075       | ←                | ←                | ←                | 0       |
| 31          | SENSOR-COMPLETE                  | 1    | CWA50C2749       | ←                | ←                | ←                | 0       |
| 32          | REMOTE CONTROL COMPLETE          | 1    | CWA75C3687       | ←                | ←                | ←                | 0       |
| 33          | PRESSURE GAUGE                   | 1    | CWB070001        | ←                | ←                | ←                | 0       |
| 34          | PRESSURE RELIEF VALVE            | 1    | CWB621011        | ←                | ←                | ←                | 0       |
| 39          | OPERATING INSTRUCTION            | 1    | CWF567560        | ←                | ←                | ←                |         |
| 40          | INSTALLATION INSTRUCTION         | 1    | CWF614517        | ←                | ←                | ←                |         |
| 42          | TUBE CONNECTOR-COMPLETE          | 1    | CWT29C1050       | ←                | ←                | ←                |         |
| 43          | TUBE CONNECTOR-COMPLETE          | 1    | CWT29C1055       | ←                | ←                | ←                |         |
| 44          | CONTROL BOARD COVER              | 1    | CWH131420A       | ←                | ←                | ←                |         |
| 45          | HANDLE                           | 2    | CWE161014        | ←                | <b>←</b>         | ←                |         |
| 46          | CABINET SIDE PLATE ASS'Y         | 1    | CWE04K1060A      | ←                | ←                | ←                |         |
| 47          | CABINET FRONT PLATE              | 1    | CWE061257A       | ←                | ←                | ←                |         |
| 48          | CRANKCASE HEATER                 | 1    | CWA341071        | <b>←</b>         | <b>←</b>         | ←                |         |

- All parts are supplied from PHAAM, Malaysia (Vendor Code: 00029488).
- "O" marked parts are recommended to be kept in stock.