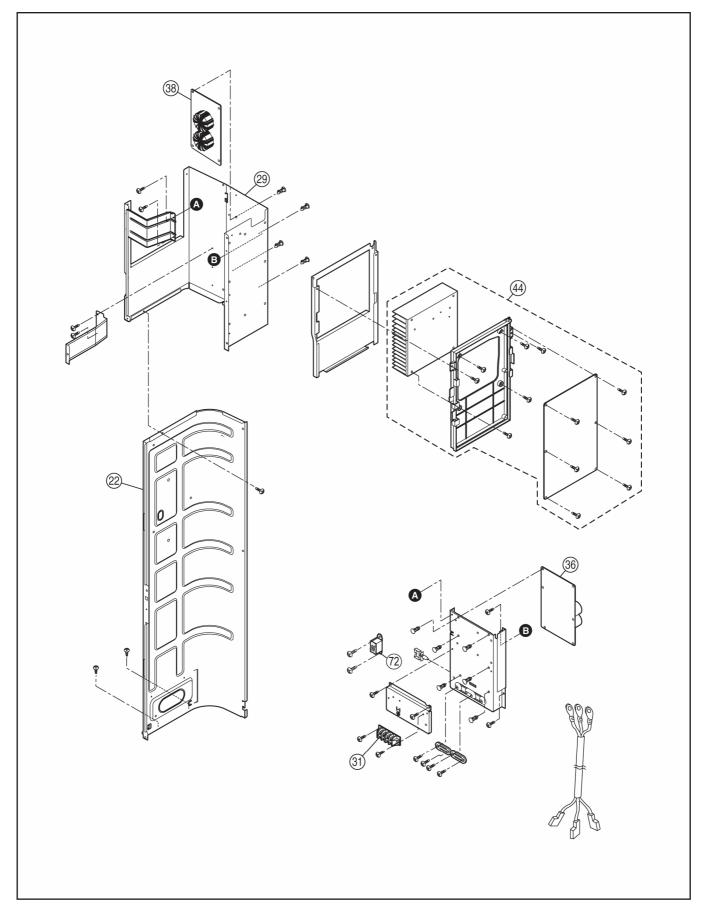

## < Model: Refrigerant System >

| REF.<br>NO. | DESCRIPTION & NAME                   | QTY. | WH-<br>MDF09C3E5 | WH-<br>MDF12C6E5 | WH-<br>MDF14C6E5 | WH-<br>MDF16C6E5 | REMARKS |
|-------------|--------------------------------------|------|------------------|------------------|------------------|------------------|---------|
| 1           | BASE PAN ASS'Y                       | 1    | CWD52K1251       | ←                | ←                | <b>←</b>         |         |
| 2           | COMPRESSOR                           | 1    | 5JD420XAA22      | ←                | ←                | <b>←</b>         | 0       |
| 3           | ANTI-VIBRATION BUSHING               | 3    | CWH50055         | ←                | <b>←</b>         | ←                |         |
| 4           | NUT FOR COMP. MOUNT.                 | 3    | CWH561049        | ←                | <b>←</b>         | ←                |         |
| 4a          | PACKING                              | 3    | CWB811017        | ←                | <b>←</b>         | <b>←</b>         |         |
| 5           | CRANKCASE HEATER                     | 1    | CWA341053        | ←                | <b>←</b>         | <b>←</b>         |         |
| 6           | CONDENSER COMPLETE                   | 1    | CWB32C3035       | ←                | ←                | <b>←</b>         |         |
| 7           | HIGH PRESSURE SENSOR                 | 1    | CWA50C2570       | ←                | ←                | <b>←</b>         |         |
| 8           | DISCHARGE MUFFLER                    | 1    | CWB121014        | ←                | <b>←</b>         | <b>←</b>         |         |
| 9           | PRESSURE SWITCH                      | 1    | CWA101013        | ←                | <b>←</b>         | <b>←</b>         |         |
| 10          | 3-WAYS VALVE (GAS)                   | 1    | CWB011251        | ←                | <b>←</b>         | ←                |         |
| 11          | 4-WAYS VALVE                         | 1    | CWB001046        | ←                | <b>←</b>         | <b>←</b>         |         |
| 12          | 3-WAYS VALVE (LIQUID)                | 1    | CWB011292        | <b>←</b>         | <b>←</b>         | <b>←</b>         |         |
| 13          | STRAINER                             | 2    | CWB111032        | ←                | <b>←</b>         | <b>←</b>         |         |
| 20          | SOUND PROOF MATERIAL – COMP          | 1    | CWG302265        | ←                | <b>←</b>         | <b>←</b>         |         |
| 21          | SOUND PROOF MATERIAL                 | 1    | CWG302266        | ←                | <b>←</b>         | <b>←</b>         |         |
| 22          | SOUND-PROOF BOARD ASS'Y              | 1    | CWH15K1019       | <b>←</b>         | <b>←</b>         | <b>←</b>         |         |
| 23          | V-COIL COMPLETE – 4-WAYS VALVE       | 1    | CWA43C2169J      | ←                | <b>←</b>         | <b>←</b>         | 0       |
| 24          | V-COIL COMPLETE – EXP. VALVE         | 1    | CWA43C2385       | ←                | ←                | <b>←</b>         | 0       |
| 25          | SENSOR-OD TEMP./COIL                 | 1    | CWA50C2730       | ←                | ←                | <b>←</b>         |         |
| 26          | SENSOR-COMP.DISCHARGE                | 1    | CWA50C2576       | <b>←</b>         | <b>←</b>         | <b>←</b>         |         |
| 27          | SENSOR-COMP. TOP                     | 1    | CWA50C2629       | ←                | <b>←</b>         | <b>←</b>         |         |
| 27a         | SENSOR-COMP. DEF.                    | 1    | CWA50C2577       | <b>←</b>         | <b>←</b>         | <b>←</b>         |         |
| 28          | CABINET REAR PLATE                   | 1    | CWE02K1019A      | <b>←</b>         | <b>←</b>         | <b>←</b>         |         |
| 29          | CONTROL BOARD CASING                 | 1    | CWH10K1049       | <b>←</b>         | <b>←</b>         | <b>←</b>         |         |
| 31          | TERMINAL BOARD ASS'Y                 | 1    | CWA28K1213       | <b>←</b>         | <b>←</b>         | <b>←</b>         |         |
| 36          | ELECTRONIC CONTROLLER (CAPACITOR)    | 1    | CWA746169        | <b>←</b>         | <b>←</b>         | <b>←</b>         | 0       |
| 38          | ELECTRONIC CONTROLLER (NOISE FILTER) | 1    | CWA745446        | <b>←</b>         | <b>←</b>         | <b>←</b>         | 0       |
| 44          | ELECTRONIC CONTROLLER (MAIN)         | 1    | CWA73C4880R      | CWA73C4882R      | CWA73C4884R      | CWA73C4886R      | 0       |
| 46          | REACTOR                              | 2    | G0C592J00004     | ←                | ←                | <b>←</b>         |         |
| 48          | TERMINAL COVER                       | 1    | CWH171039A       | ←                | ←                | <b>←</b>         |         |
| 49          | NUT FOR TERMINAL COVER               | 1    | CWH7080300J      | <b>←</b>         | ←                | <b>←</b>         |         |
| 50          | BRACKET FAN MOTOR                    | 1    | CWD54K1024       | <b>←</b>         | <b>←</b>         | <b>←</b>         |         |
| 50a         | SCREW-BRACKET FAN MOTOR              | 2    | CWH551040J       | <b>←</b>         | <b>←</b>         | <b>←</b>         |         |
| 53          | FAN MOTOR UPPER                      | 1    | EHDS80AAC        | ←                | <b>←</b>         | <b>←</b>         | 0       |
| 54          | FAN MOTOR BOTTOM                     | 1    | EHDS80BAC        | <b>←</b>         | <b>←</b>         | <b>←</b>         | 0       |
| 54a         | SCREW-FAN MOTOR                      | 8    | CWH551016J       | <b>←</b>         | <b>←</b>         | <b>←</b>         |         |
| 55          | PROPELLER FAN                        | 2    | CWH00K1006       | ←                | <b>←</b>         | <b>←</b>         |         |
| 56          | NUT for PROPELLER FAN                | 2    | CWH561051        | <b>←</b>         | ←                | <b>←</b>         |         |
| 57          | CABINET FRONT PLATE                  | 1    | CWE061098A       | <b>←</b>         | <b>←</b>         | <b>←</b>         |         |
| 58          | DISCHARGE GRILLE                     | 2    | CWE201073        | ←                | <b>←</b>         | <b>←</b>         |         |
| 59          | CABINET SIDE PLATE                   | 1    | CWE04K1023A      | <b>←</b>         | <b>←</b>         | <b>←</b>         |         |
| 60          | WIRE NET                             | 1    | CWD041103A       | <b>←</b>         | <b>←</b>         | <b>←</b>         |         |
| 61          | CABINET TOP PLATE COMPLETE           | 1    | CWE031140A       | <b>←</b>         | <b>←</b>         | <b>←</b>         |         |
| 62          | ACCESSORY COMPLETE                   | 1    | CWH82C1535       | <b>←</b>         | <b>←</b>         | <b>←</b>         |         |
| 66          | CABINET FRONT PLATE                  | 1    | CWE061274A       | ←                | <b>←</b>         | <b>←</b>         |         |
| 67          | HANDLE                               | 2    | CWE161014        | ←                | <b>←</b>         | <b>←</b>         |         |
| 68          | TUBE ASS'Y (CAPILLARY TUBE)          | 1    | CWT07K1541       | <b>←</b>         | <b>←</b>         | <b>←</b>         |         |
| 70          | EXPANSION VALVE                      | 1    | CWB051028        | <b>←</b>         | <b>←</b>         | <b>←</b>         |         |
| 72          | ELECTRO MAGNETIC SWITCH              | 1    | K6C1AYY00003     | <b>←</b>         | <b>←</b>         | <b>←</b>         |         |

| 73 | RECEIVER                    | 1 | CWB141055  | ← | ← | ← |  |
|----|-----------------------------|---|------------|---|---|---|--|
| 75 | ACCESSORY CO. (DRAIN ELBOW) | 1 | CWG87C2030 | ← | ← | ← |  |

- All parts are supplied from PHAAM, Malaysia (Vendor Code: 00029488).
- "O" marked parts are recommended to be kept in stock.