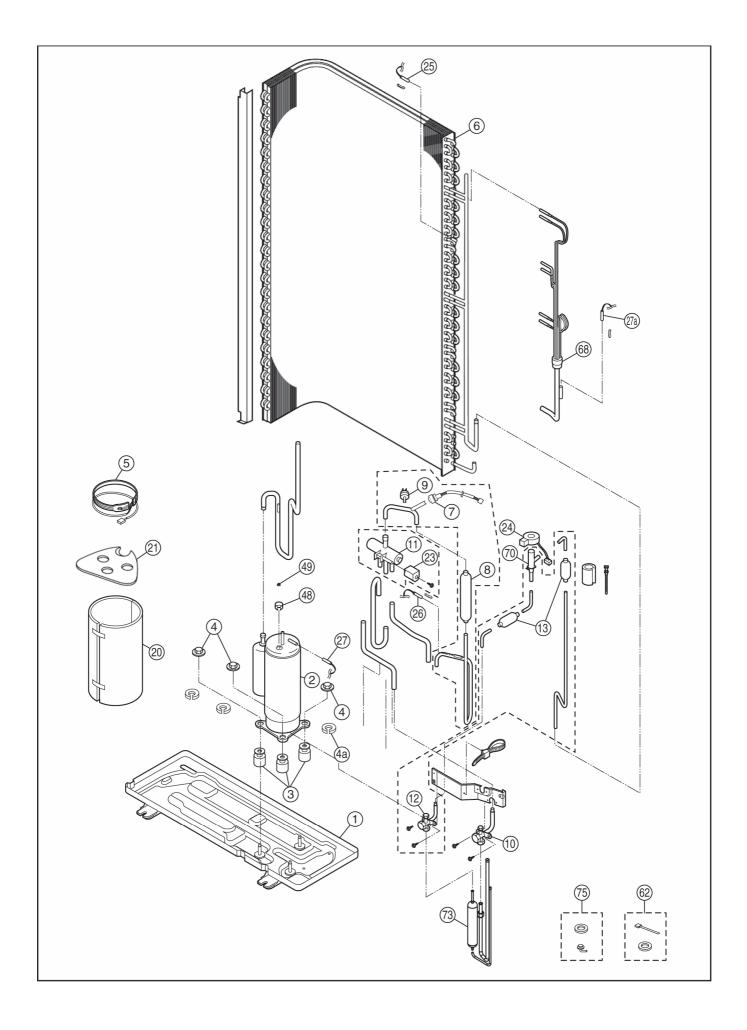

# 19.1 WH-MDF09C3E5 WH-MDF12C6E5 WH-MDF14C6E5 WH-MDF16C6E5 (Refrigerant System)

- The above exploded view is for the purpose of parts disassembly and replacement. The non-numbered parts are not kept as standard service parts.

## < Model: Refrigerant System >

| REF.<br>NO. | DESCRIPTION & NAME                   | QTY. | WH-<br>MDF09C3E5 | WH-<br>MDF12C6E5 | WH-<br>MDF14C6E5 | WH-<br>MDF16C6E5 | REMARKS |
|-------------|--------------------------------------|------|------------------|------------------|------------------|------------------|---------|
| 1           | BASE PAN ASS'Y                       | 1    | CWD52K1251       | ←                | ←                | <b>←</b>         |         |
| 2           | COMPRESSOR                           | 1    | 5JD420XAA22      | ←                | ←                | <b>←</b>         | 0       |
| 3           | ANTI-VIBRATION BUSHING               | 3    | CWH50055         | ←                | <b>←</b>         | ←                |         |
| 4           | NUT FOR COMP. MOUNT.                 | 3    | CWH561049        | ←                | <b>←</b>         | ←                |         |
| 4a          | PACKING                              | 3    | CWB811017        | ←                | <b>←</b>         | <b>←</b>         |         |
| 5           | CRANKCASE HEATER                     | 1    | CWA341053        | ←                | <b>←</b>         | <b>←</b>         |         |
| 6           | CONDENSER COMPLETE                   | 1    | CWB32C3035       | ←                | ←                | <b>←</b>         |         |
| 7           | HIGH PRESSURE SENSOR                 | 1    | CWA50C2570       | ←                | ←                | <b>←</b>         |         |
| 8           | DISCHARGE MUFFLER                    | 1    | CWB121014        | ←                | <b>←</b>         | <b>←</b>         |         |
| 9           | PRESSURE SWITCH                      | 1    | CWA101013        | ←                | <b>←</b>         | <b>←</b>         |         |
| 10          | 3-WAYS VALVE (GAS)                   | 1    | CWB011251        | ←                | <b>←</b>         | ←                |         |
| 11          | 4-WAYS VALVE                         | 1    | CWB001046        | ←                | <b>←</b>         | <b>←</b>         |         |
| 12          | 3-WAYS VALVE (LIQUID)                | 1    | CWB011292        | <b>←</b>         | <b>←</b>         | <b>←</b>         |         |
| 13          | STRAINER                             | 2    | CWB111032        | ←                | <b>←</b>         | <b>←</b>         |         |
| 20          | SOUND PROOF MATERIAL – COMP          | 1    | CWG302265        | ←                | <b>←</b>         | <b>←</b>         |         |
| 21          | SOUND PROOF MATERIAL                 | 1    | CWG302266        | ←                | <b>←</b>         | <b>←</b>         |         |
| 22          | SOUND-PROOF BOARD ASS'Y              | 1    | CWH15K1019       | <b>←</b>         | <b>←</b>         | <b>←</b>         |         |
| 23          | V-COIL COMPLETE – 4-WAYS VALVE       | 1    | CWA43C2169J      | ←                | <b>←</b>         | <b>←</b>         | 0       |
| 24          | V-COIL COMPLETE – EXP. VALVE         | 1    | CWA43C2385       | ←                | ←                | <b>←</b>         | 0       |
| 25          | SENSOR-OD TEMP./COIL                 | 1    | CWA50C2730       | ←                | ←                | <b>←</b>         |         |
| 26          | SENSOR-COMP.DISCHARGE                | 1    | CWA50C2576       | <b>←</b>         | <b>←</b>         | <b>←</b>         |         |
| 27          | SENSOR-COMP. TOP                     | 1    | CWA50C2629       | ←                | <b>←</b>         | <b>←</b>         |         |
| 27a         | SENSOR-COMP. DEF.                    | 1    | CWA50C2577       | <b>←</b>         | <b>←</b>         | <b>←</b>         |         |
| 28          | CABINET REAR PLATE                   | 1    | CWE02K1019A      | <b>←</b>         | <b>←</b>         | <b>←</b>         |         |
| 29          | CONTROL BOARD CASING                 | 1    | CWH10K1049       | <b>←</b>         | <b>←</b>         | <b>←</b>         |         |
| 31          | TERMINAL BOARD ASS'Y                 | 1    | CWA28K1213       | <b>←</b>         | <b>←</b>         | <b>←</b>         |         |
| 36          | ELECTRONIC CONTROLLER (CAPACITOR)    | 1    | CWA746169        | <b>←</b>         | <b>←</b>         | <b>←</b>         | 0       |
| 38          | ELECTRONIC CONTROLLER (NOISE FILTER) | 1    | CWA745446        | <b>←</b>         | <b>←</b>         | <b>←</b>         | 0       |
| 44          | ELECTRONIC CONTROLLER (MAIN)         | 1    | CWA73C4880R      | CWA73C4882R      | CWA73C4884R      | CWA73C4886R      | 0       |
| 46          | REACTOR                              | 2    | G0C592J00004     | ←                | ←                | <b>←</b>         |         |
| 48          | TERMINAL COVER                       | 1    | CWH171039A       | ←                | ←                | <b>←</b>         |         |
| 49          | NUT FOR TERMINAL COVER               | 1    | CWH7080300J      | <b>←</b>         | ←                | <b>←</b>         |         |
| 50          | BRACKET FAN MOTOR                    | 1    | CWD54K1024       | <b>←</b>         | <b>←</b>         | <b>←</b>         |         |
| 50a         | SCREW-BRACKET FAN MOTOR              | 2    | CWH551040J       | <b>←</b>         | <b>←</b>         | <b>←</b>         |         |
| 53          | FAN MOTOR UPPER                      | 1    | EHDS80AAC        | ←                | <b>←</b>         | <b>←</b>         | 0       |
| 54          | FAN MOTOR BOTTOM                     | 1    | EHDS80BAC        | <b>←</b>         | <b>←</b>         | <b>←</b>         | 0       |
| 54a         | SCREW-FAN MOTOR                      | 8    | CWH551016J       | <b>←</b>         | <b>←</b>         | <b>←</b>         |         |
| 55          | PROPELLER FAN                        | 2    | CWH00K1006       | ←                | <b>←</b>         | <b>←</b>         |         |
| 56          | NUT for PROPELLER FAN                | 2    | CWH561051        | <b>←</b>         | ←                | <b>←</b>         |         |
| 57          | CABINET FRONT PLATE                  | 1    | CWE061098A       | <b>←</b>         | <b>←</b>         | <b>←</b>         |         |
| 58          | DISCHARGE GRILLE                     | 2    | CWE201073        | ←                | <b>←</b>         | <b>←</b>         |         |
| 59          | CABINET SIDE PLATE                   | 1    | CWE04K1023A      | <b>←</b>         | <b>←</b>         | <b>←</b>         |         |
| 60          | WIRE NET                             | 1    | CWD041103A       | <b>←</b>         | <b>←</b>         | <b>←</b>         |         |
| 61          | CABINET TOP PLATE COMPLETE           | 1    | CWE031140A       | <b>←</b>         | <b>←</b>         | <b>←</b>         |         |
| 62          | ACCESSORY COMPLETE                   | 1    | CWH82C1535       | <b>←</b>         | <b>←</b>         | <b>←</b>         |         |
| 66          | CABINET FRONT PLATE                  | 1    | CWE061274A       | ←                | <b>←</b>         | <b>←</b>         |         |
| 67          | HANDLE                               | 2    | CWE161014        | ←                | <b>←</b>         | <b>←</b>         |         |
| 68          | TUBE ASS'Y (CAPILLARY TUBE)          | 1    | CWT07K1541       | <b>←</b>         | <b>←</b>         | <b>←</b>         |         |
| 70          | EXPANSION VALVE                      | 1    | CWB051028        | <b>←</b>         | <b>←</b>         | <b>←</b>         |         |
| 72          | ELECTRO MAGNETIC SWITCH              | 1    | K6C1AYY00003     | <b>←</b>         | <b>←</b>         | <b>←</b>         |         |

| 73 | RECEIVER                    | 1 | CWB141055  | ← | ← | ← |  |
|----|-----------------------------|---|------------|---|---|---|--|
| 75 | ACCESSORY CO. (DRAIN ELBOW) | 1 | CWG87C2030 | ← | ← | ← |  |

- All parts are supplied from PHAAM, Malaysia (Vendor Code: 00029488).
- "O" marked parts are recommended to be kept in stock.