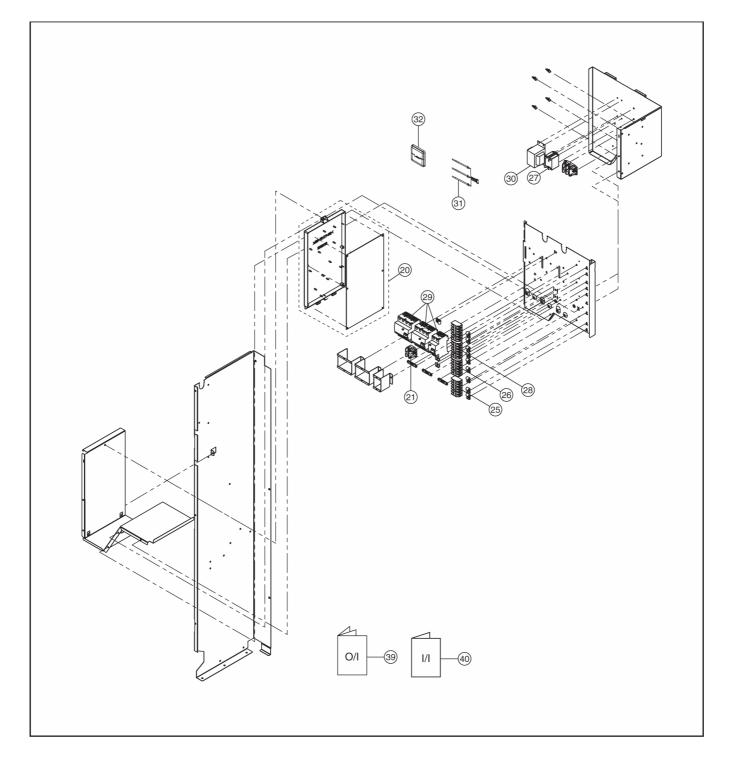

# 19.2 WH-MDF09C3E5 WH-MDF12C6E5 WH-MDF14C6E5 WH-MDF16C6E5 (Water System)

- The above exploded view is for the purpose of parts disassembly and replacement.
- The non-numbered parts are not kept as standard service parts.

### < Model: Water System >

| REF.<br>NO. | DESCRIPTION & NAME               | QTY. | WH-<br>MDF09C3E5 | WH-<br>MDF12C6E5 | WH-<br>MDF14C6E5 | WH-<br>MDF16C6E5 | REMARKS |
|-------------|----------------------------------|------|------------------|------------------|------------------|------------------|---------|
| 1           | BASE PAN                         | 1    | CWD52K1242       | <b>←</b>         | <b>←</b>         | <b>←</b>         |         |
| 2           | HOT WATER COIL-COMPLETE          | 1    | CWB90C1046       | <b>←</b>         | <b>←</b>         | <b>←</b>         | 0       |
| 3           | RECEIVER                         | 1    | CWB141039        | <b>←</b>         | <b>←</b>         | <b>←</b>         |         |
| 4           | FLOAT (FLOW SWITCH)              | 1    | CWB601008        | ←                | ←                | ←                | 0       |
| 9           | PUMP                             | 1    | CWB532096        | ←                | ←                | ←                | 0       |
| 16          | BOTTLE COMPLETE                  | 1    | CWH90C0018       | CWH90C0013       | ←                | ←                |         |
| 17          | HEATER ASS'Y                     | 1    | CWA34K1014       | CWA34K1020       | ←                | ←                | 0       |
| 18          | SOUND PROOF MATERIAL             | 1    | CWG302593        | CWG302592        | <b>←</b>         | <b>←</b>         |         |
| 18a         | SOUND PROOF MATERIAL             | 1    | CWG302594        | <b>←</b>         | <b>←</b>         | <b>←</b>         |         |
| 19          | THERMOSTAT                       | 2/3  | CWA151065        | ←                | ←                | ←                | 0       |
| 20          | ELECTRONIC CONTROLLER-MAIN       | 1    | CWA73C4881R      | CWA73C4883R      | CWA73C4885R      | CWA73C4887R      | 0       |
| 21          | TERMINAL BOARD ASS'Y             | 1    | CWA28K1200       | ←                | <b>←</b>         | ←                |         |
| 25          | TERMINAL BOARD ASS'Y             | 1    | CWA28K1211       | ←                | ←                | ←                |         |
| 26          | TERMINAL BOARD ASS'Y             | 1    | CWA28K1221       | <b>←</b>         | ←                | ←                |         |
| 27          | ELECTRO MAGNETIC SWITCH          | 1    | K6C1AYY00004     | <b>←</b>         | ←                | ←                | 0       |
| 28          | TERMINAL BOARD ASS'Y             | 1    | CWA28K1222       | <b>←</b>         | ←                | ←                |         |
| 29          | RESIDUAL CURRENT CIRCUIT BREAKER | 2/3  | CWA181005        | <b>←</b>         | ←                | ←                | 0       |
| 30          | TRANSFORMER-COMPLETE             | 1    | CWA40C1075       | ←                | ←                | ←                | 0       |
| 31          | SENSOR-COMPLETE                  | 1    | CWA50C2749       | ←                | ←                | ←                | 0       |
| 32          | REMOTE CONTROL COMPLETE          | 1    | CWA75C3687       | ←                | ←                | ←                | 0       |
| 33          | PRESSURE GAUGE                   | 1    | CWB070001        | ←                | ←                | ←                | 0       |
| 34          | PRESSURE RELIEF VALVE            | 1    | CWB621011        | ←                | ←                | ←                | 0       |
| 39          | OPERATING INSTRUCTION            | 1    | CWF567560        | ←                | ←                | ←                |         |
| 40          | INSTALLATION INSTRUCTION         | 1    | CWF614517        | ←                | ←                | ←                |         |
| 42          | TUBE CONNECTOR-COMPLETE          | 1    | CWT29C1050       | ←                | ←                | ←                |         |
| 43          | TUBE CONNECTOR-COMPLETE          | 1    | CWT29C1055       | ←                | ←                | ←                |         |
| 44          | CONTROL BOARD COVER              | 1    | CWH131420A       | ←                | ←                | ←                |         |
| 45          | HANDLE                           | 2    | CWE161014        | ←                | <b>←</b>         | ←                |         |
| 46          | CABINET SIDE PLATE ASS'Y         | 1    | CWE04K1060A      | ←                | ←                | ←                |         |
| 47          | CABINET FRONT PLATE              | 1    | CWE061257A       | ←                | ←                | ←                |         |
| 48          | CRANKCASE HEATER                 | 1    | CWA341071        | <b>←</b>         | <b>←</b>         | ←                |         |